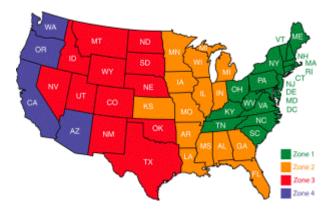

## **Ground Shipping**

Ground service is only an option to select zones and is only available for orders placed for shipping on Monday and Tuesday. All fruit orders placed Wednesday, Thursday or Friday do not offer ground shipping and must select the appropriate express shipping option.

Ground shipping is available to zones 1 and 2 on the UPS map below. All other zones must select an express shipping option. Please remember none of the delivery options for transit times include the actual day the gift ships.